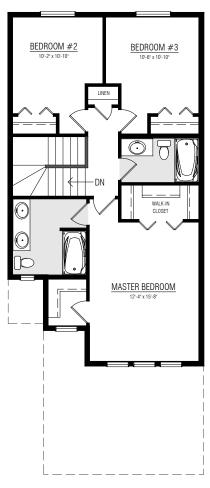

# The STEINBECK



1476 SQ.FT.



3-4 BEDROOMS



2.5 BATHROOMS

22'



## MAIN FLOOR **660 SQ.FT.**



## UPPER FLOOR **816 SQ.FT.**



## OTHER **ELEVATIONS**

CRAFTSMAN - SECORD



PRAIRIE CONTEMPORARY - SECORD



TUDOR - SECORD





Copyright © Lincolnberg Master Builder, 2020. Revised September 16, 2021 3:48 PM. This plan is the property of Lincolnberg Master Builder. Floorplans, specifications and dimensions shown are approximate, and are subject to change without notice. All rights reserved, including the right to reproduction in whole or in part. Rendering(s) are artist concept only. E. & O.E.

MAIN FLOOR **STANDARD** 660 SQ. FT

## MAIN FLOOR 24' WIDE OPTION 674 SQ. FT







**UPPER FLOOR UPPER FLOOR UPPER FLOOR OPTION OPTION OPTION** #2 - BONUS ROOM, 828 SQ. FT.

#1 - MASTER WITH 2 CLOSETS, 848 SQ. FT.



BEDROOM #3 BEDROOM #2



#3 - BONUS ROOM, 856 SQ. FT.







#### FRONT LOCATED LAUNDRY 2





BASEMENT DEV