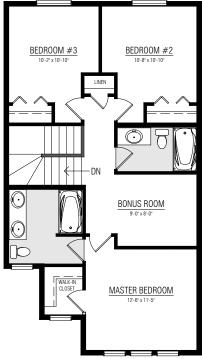

## MAIN FLOOR 24' WIDE OPTION 674 SQ. FT

**UPPER FLOOR UPPER FLOOR UPPER FLOOR OPTION OPTION OPTION** #2 - BONUS ROOM, 828 SQ. FT.

#1 - MASTER WITH 2 CLOSETS, 848 SQ. FT.

BEDROOM #3 BEDROOM #2

#3 - BONUS ROOM, 856 SQ. FT.