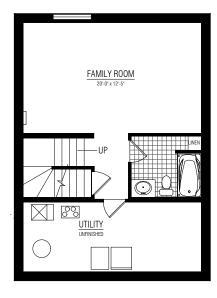

#### FRONT LOCATED LAUNDRY 2

BASEMENT DEVELOPMENT 430 SQ. FT DEVELOPMENT 500 SQ. FT DEVELOPMENT

BASEMENT