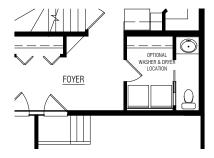

#### FRONT LOCATED LAUNDRY 2

BASEMENT DEVELOPMENT 430 SQ. FT DEVELOPMENT 500 SQ. FT DEVELOPMENT

BASEMENT