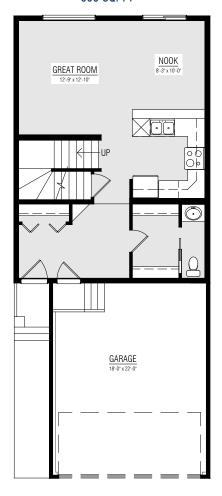

# The STEINBECK



1476 SQ.FT.



3-4 BEDROOMS



2.5 BATHROOMS

22'



## MAIN FLOOR **660 SQ.FT.**



## UPPER FLOOR **816 SQ.FT.**



## OTHER **ELEVATIONS**

CRAFTSMAN - SECORD



PRAIRIE CONTEMPORARY - SECORD



TUDOR - SECORD





Copyright © Lincolnberg Master Builder, 2020. Revised September 16, 2021 3:48 PM. This plan is the property of Lincolnberg Master Builder. Floorplans, specifications and dimensions shown are approximate, and are subject to change without notice. All rights reserved, including the right to reproduction in whole or in part. Rendering(s) are artist concept only. E. & O.E.

MAIN FLOOR **STANDARD** 660 SQ. FT

## MAIN FLOOR 24' WIDE OPTION 674 SQ. FT







**UPPER FLOOR UPPER FLOOR UPPER FLOOR OPTION OPTION OPTION** #2 - BONUS ROOM, 828 SQ. FT.

#1 - MASTER WITH 2 CLOSETS, 848 SQ. FT.



BEDROOM #3 BEDROOM #2



#3 - BONUS ROOM, 856 SQ. FT.







#### FRONT LOCATED LAUNDRY 2





BASEMENT DEVELOPMENT 430 SQ. FT DEVELOPMENT 500 SQ. FT DEVELOPMENT

BASEMENT