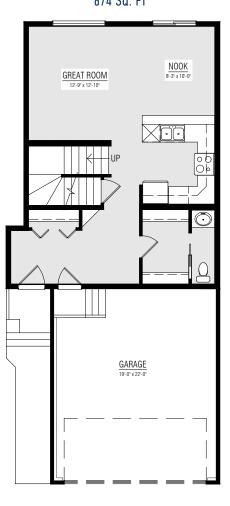

## MAIN FLOOR 24' WIDE OPTION 674 SQ. FT

**UPPER FLOOR UPPER FLOOR UPPER FLOOR OPTION OPTION OPTION** #2 - BONUS ROOM, 828 SQ. FT.

#1 - MASTER WITH 2 CLOSETS, 848 SQ. FT.

BEDROOM #3 BEDROOM #2

#3 - BONUS ROOM, 856 SQ. FT.