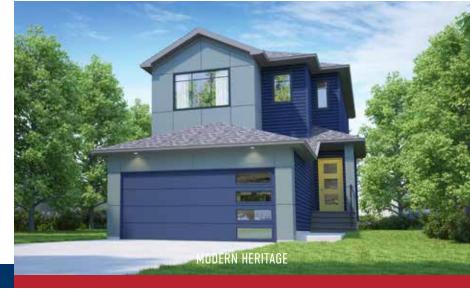

# The STEINBECK



1476 SQ.FT.



3-4 BEDROOMS



2.5 BATHROOMS

22'



## MAIN FLOOR **660 SQ.FT.**



## UPPER FLOOR **816 SQ.FT.**



## OTHER **ELEVATIONS**

CRAFTSMAN - SECORD



PRAIRIE CONTEMPORARY - SECORD



TUDOR - SECORD





Copyright © Lincolnberg Master Builder, 2020. Revised September 16, 2021 3:48 PM. This plan is the property of Lincolnberg Master Builder. Floorplans, specifications and dimensions shown are approximate, and are subject to change without notice. All rights reserved, including the right to reproduction in whole or in part. Rendering(s) are artist concept only. E. & O.E.

MAIN FLOOR **STANDARD** 660 SQ. FT

## MAIN FLOOR 24' WIDE OPTION 674 SQ. FT







**UPPER FLOOR UPPER FLOOR UPPER FLOOR OPTION OPTION OPTION** #2 - BONUS ROOM, 828 SQ. FT.

#1 - MASTER WITH 2 CLOSETS, 848 SQ. FT.



BEDROOM #3 BEDROOM #2



#3 - BONUS ROOM,