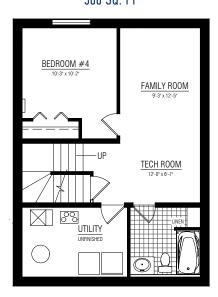

#### FRONT LOCATED LAUNDRY 2

BASEMENT DEVELOPMENT 430 SQ. FT DEVELOPMENT 500 SQ. FT DEVELOPMENT

BASEMENT