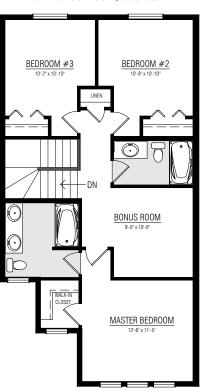

## MAIN FLOOR 24' WIDE OPTION 674 SQ. FT

**UPPER FLOOR UPPER FLOOR UPPER FLOOR OPTION OPTION OPTION** #2 - BONUS ROOM, 828 SQ. FT.

#1 - MASTER WITH 2 CLOSETS, 848 SQ. FT.

BEDROOM #3 BEDROOM #2

#3 - BONUS ROOM, 856 SQ. FT.