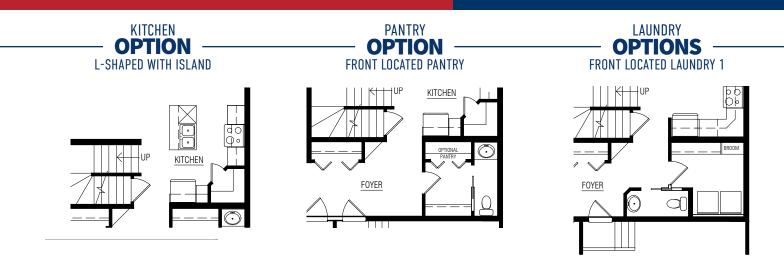

#### FRONT LOCATED LAUNDRY 2

BASEMENT DEVELOPMENT 430 SQ. FT DEVELOPMENT 500 SQ. FT DEVELOPMENT

BASEMENT