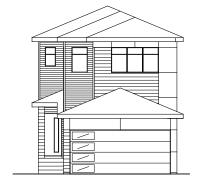

# The STEINBECK



1476 SQ.FT.



3-4 BEDROOMS



2.5 BATHROOMS

22'



## MAIN FLOOR **660 SQ.FT.**



## UPPER FLOOR **816 SQ.FT.**



## OTHER **ELEVATIONS**

CRAFTSMAN - SECORD



PRAIRIE CONTEMPORARY - SECORD



TUDOR - SECORD





Copyright © Lincolnberg Master Builder, 2020. Revised September 16, 2021 3:48 PM. This plan is the property of Lincolnberg Master Builder. Floorplans, specifications and dimensions shown are approximate, and are subject to change without notice. All rights reserved, including the right to reproduction in whole or in part. Rendering(s) are artist concept only. E. & O.E.

MAIN FLOOR **STANDARD** 660 SQ. FT

## MAIN FLOOR 24' WIDE OPTION 674 SQ. FT







**UPPER FLOOR UPPER FLOOR UPPER FLOOR OPTION OPTION OPTION** #2 - BONUS ROOM, 828 SQ. FT.

#1 - MASTER WITH 2 CLOSETS, 848 SQ. FT.



BEDROOM #3 BEDROOM #2



#3 - BONUS ROOM, 856 SQ. FT.







#### FRONT LOCATED LAUNDRY 2





BASEMENT DEVELOPMENT 430 SQ. FT DEVELOPMENT 500 SQ. FT DEVELOPMENT

BASEMENT