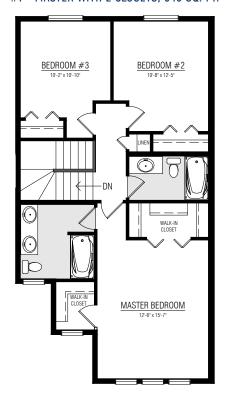

## MAIN FLOOR 24' WIDE OPTION 674 SQ. FT

**UPPER FLOOR UPPER FLOOR UPPER FLOOR OPTION OPTION OPTION** #2 - BONUS ROOM, 828 SQ. FT.

#1 - MASTER WITH 2 CLOSETS, 848 SQ. FT.

BEDROOM #3 BEDROOM #2

#3 - BONUS ROOM, 856 SQ. FT.