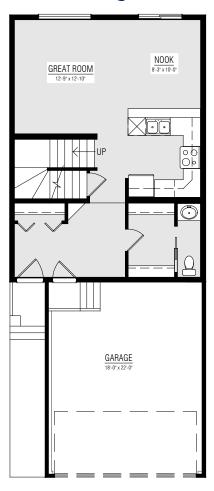

# The STEINBECK



1476 SQ.FT.



3-4 BEDROOMS



2.5 BATHROOMS

22'



## MAIN FLOOR **660 SQ.FT.**



## UPPER FLOOR **816 SQ.FT.**



## OTHER **ELEVATIONS**

CRAFTSMAN - SECORD



PRAIRIE CONTEMPORARY - SECORD



TUDOR - SECORD





Copyright © Lincolnberg Master Builder, 2020. Revised September 16, 2021 3:48 PM. This plan is the property of Lincolnberg Master Builder. Floorplans, specifications and dimensions shown are approximate, and are subject to change without notice. All rights reserved, including the right to reproduction in whole or in part. Rendering(s) are artist concept only. E. & O.E.

MAIN FLOOR **STANDARD** 660 SQ. FT

## MAIN FLOOR 24' WIDE OPTION 674 SQ. FT







**UPPER FLOOR UPPER FLOOR UPPER FLOOR OPTION OPTION OPTION** #2 - BONUS ROOM, 828 SQ. FT.

#1 - MASTER WITH 2 CLOSETS, 848 SQ. FT.



BEDROOM #3 BEDROOM #2



#3 - BONUS ROOM, 856 SQ. FT.







#### FRONT LO