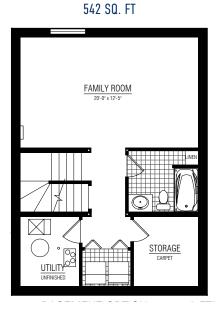

#### FRONT LOCATED LAUNDRY 2

BASEMENT DEVELOPMENT 430 SQ. FT DEVELOPMENT 500 SQ. FT DEVELOPMENT

BASEMENT